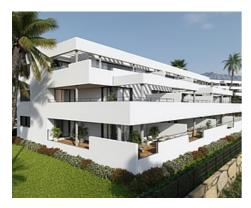

## Flexible apartments in Casares

**Location: Casares** 

Price: 333,000 € - 390,000 €

This is a complex of 47 apartments with 1, 2 and 3 bedrooms. Each apartment has a garage and storage room.

Gated community with swimming pool, gardens and children's playground. The design of this development succeeds in integrating the construction with its surroundings, taking full advantage of the topography of the plot to allow for breathtaking 360° views of the sea and the mountains.

All the homes have equipped kitchens, large terraces and high quality features such as hot water by aerothermics and pre-installation for charging electric vehicles. Ground floor apartments with private garden.