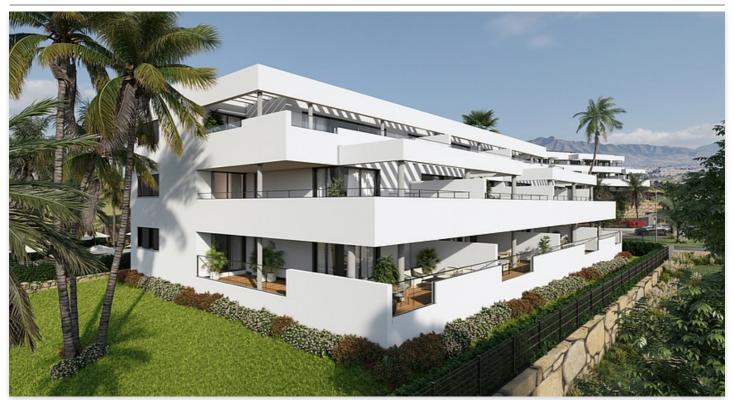

## Flexible apartments in Casares

**Location: Casares** 

Price: 333,000 € - 390,000 €

This is a complex of 47 apartments with 1, 2 and 3 bedrooms. Each apartment has a garage and storage room.

Gated community with swimming pool, gardens and children's playground. The design of this development succeeds in integrating the construction with its surroundings, taking full advantage of the topography of the plot to allow for breathtaking 360° views of the sea and the mountains.

All the homes have equipped kitchens, large terraces and high quality features such as hot water by aerothermics and pre-installation for charging electric vehicles. Ground floor apartments with private garden.