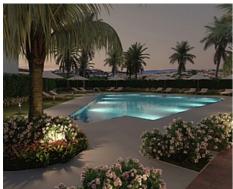

## Flexible apartments in Casares

**Location: Casares** 

Price: 333,000 € - 390,000 €

This is a complex of 47 apartments with 1, 2 and 3 bedrooms. Each apartment has a garage and storage room.

Gated community with swimming pool, gardens and children's playground. The design of this development succeeds in integrating the construction with its surroundings, taking full advantage of the topography of the plot to allow for breathtaking 360° views of the sea and the mountains.