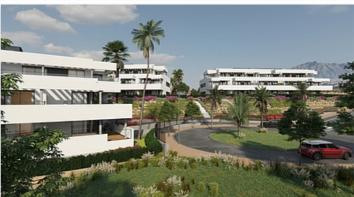

## Flexible apartments in Casares

**Location: Casares** 

Price: 333,000 € - 390,000 €

This is a complex of 47 apartments with 1, 2 and 3 bedrooms. Each apartment has a garage and storage room.

Gated community with swimming pool, gardens and children's playground. The design of this development succeeds in integrating the construction with its surroundings, taking full advantage of the topography of the plot to allow for breathtaking 360° views of the sea and the mountains.

All the homes have equipped kitchens, large terraces and high quality features such as hot water by aerothermics and pre-installation for charging electric vehicles. Ground floor apartments with private garden.