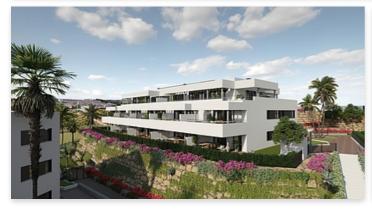

## Flexible apartments in Casares

**Location: Casares** 

Price: 333,000 € - 390,000 €

This is a complex of 47 apartments with 1, 2 and 3 bedrooms. Each apartment has a garage and storage room.

Gated community with swimming pool, gardens and children's playground. The design of this development succeeds in integrating the construction with its surroundings, taking full advantage of the topography of the plot to allow for breathtaking 360° views of the sea and the mountains.

All the homes have equipped kitchens, large terraces and high quality features such as hot water by aerothermics and pre-installation for charging electric vehicles. Ground floor apartments with private garden.